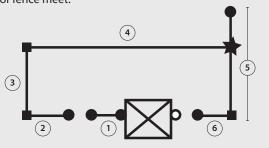

## **Instructions**

Use the diagram grid area to draw out your fence. A key is provided and used in the example shown.

- 1. Draw in all buildings on the grid.
- 2. Draw fence stretches and number sequentially. *Remember to include space for gates.*
- 3. Draw in CORNER POSTS
- 4. Draw in END/GATE POSTS
- 5. Draw in BLANK POSTS
- 6. Draw in 3-WAY POSTS

## Key & Example.

BUILDING.

FENCE STRETCH.

**CORNER POST.** Place corner posts where two stretches of fence meet; commonly in the corners of the fence.

**END/GATE POST.** Place end posts at the ends of a stretch of fence. **Remember** to place them at gates and next to buildings.

**BLANK POST.** Place blank posts where needed for gate attachment when not connected to a stretch of fence.

**3-WAY POST**. Place 3-way posts where three sections of fence meet.